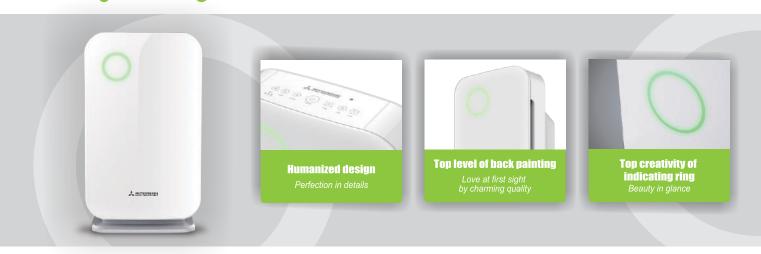

# Beauty of Design

#### The Most Comfortable Touch Buttons

A-class capacitive touch panel. Prevent scratches and easy to clean. Silky and smooth touch allows you to enjoy comfortable operating experience.

#### Smart Indicater Light

How is the air quality? Is the air purifier effective? The answer is visible. We designs an air quality indicating ring, which will show you how is the air condition intuitively. Life quality is improved!