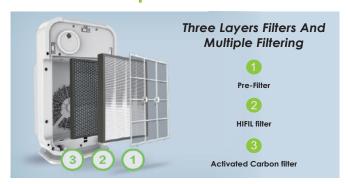

(Images for illustrative purposes only. Please in kind prevail.)

**Activated carbon filter** 

We uses the activated carbon which can do strong decomposition and removal effectively to formaldehyde, benzene, ammonia, TVOC, etc in the indoor air.

After testing by authority organizations, the formaldehyde removal rate in 1 hour can reach 94.55% and the rate in 2 hours can reach 90.00%.

HIFIL filter

The HIFIL filter can effectively filter out the particulate matter of larger than 0.05µm (Commonly referred PM2.5 refers to the fine particulate matter with diameter less than 2.5µm in the air).

pre-filter

Pre-filter can filter out indoor large particles of dust, hair, pollen and animal allergens more effectively.

# 3 Stage Air Cleaning

| Pre-Filter                     | Large Particles | Pet Dander | Bacteria | Mold Spores    |
|--------------------------------|-----------------|------------|----------|----------------|
| HIFIL Filter                   | Pollen          | Dust       | Smoke    | Fine Particles |
| <b>Activated Carbon Filter</b> | нсно            | Viruses    | Bacteria | Odors          |

# Filter Principle