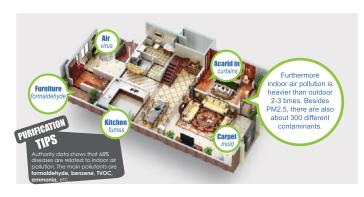

hours can reach 90.00%.

HIFIL filter

The HIFIL filter can effectively filter out the particulate matter of larger than 0.05µm (Commonly referred PM2.5 refers to the fine particulate matter with diameter less than 2.5µm in the air).

pre-filter

Pre-filter can filter out indoor large particles of dust, hair, pollen and animal allergens more effectively.

# 3 Stage Air Cleaning

| Pre-Filter                     | Large Particles | Pet Dander | Bacteria | Mold Spores    |
|--------------------------------|-----------------|------------|----------|----------------|
| HIFIL Filter                   | Pollen          | Dust       | Smoke    | Fine Particles |
| <b>Activated Carbon Filter</b> | нсно            | Viruses    | Bacteria | Odors          |

# Beauty of Design



# PM 2.5 Indoor?



# Filter Principle



# Beautiful Flowers Troublesome Pollen

















Pollen is one of the most common allergens. These things which seems cute, but harmful to those people with allergies. Now, our air purifier makes things easier. **Captures 99.97% of harmful particles** such as pollen, dust, and smoke down to 0.1 microns in size. Keep you away from the trouble of pollen and other problem of air.

# Top Class Components

#### Best Sensor



#### **Sharp Dust Sensor**

Detect tiny particulate matter sensitively and provide accurate feedback of indoor air pollution by smoke, pollen and particulate matter



#### **Photosensitive Sensor**

High sensitivity photosensitive sensor makes the purifier to coordinate with the surrounding environment. Purifier starts the night mode automat