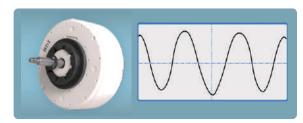

### **Brushless DC Motor**

Brushless DC motor with higher efficiency and lower noise, more precise control. It makes air purifier more efficient, more stable, more quite.